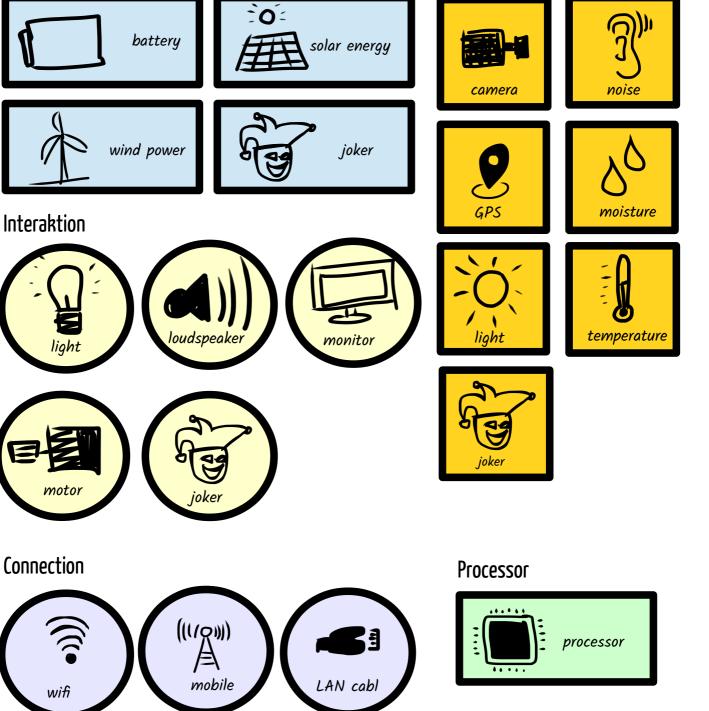

## Smart cardboard prototype

How does your smart prototype work? Add to your prototype made of cardboard with these sensors and other functions!

Power source

This project has received funding from the European Union's Horizon 2020 research and innovation programme under grant agreement No 770063